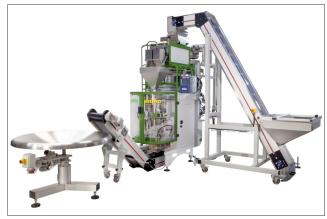

**VERTICAL FORM-FILL-SEAL MACHINES** TO CREATE CUSHION OR SQUARE BOTTOM BAGS STARTING FROM A REEL OF THERMO SEALABLE FILM.

**Applications** food products, automotive, pharma industry,chemicals, cosmetics, logistics, technical products, flours, pet food.

PACKAGE CONFIGURATIONS CUSCHION, SQUARE BOTTOM.

## **ADVANTAGES AND BENEFITS**

- Fully managed by PLC
  - Speed control by touch screen User friendly easy format change Receipts menu for an easy parameters storage Independent sealing temperature adjustment of the three sealing jaws
- Easy changing of forming tube thanks to vertical sealing with pneumatic movement with 90-fold opening
- Self adjustable breaking film system
- Available with Euroslot and Easy Open
- BUIT-IN SCALES SUPPORT TO REDUCE DIMENSIONS
- INTERFACE WITH FEEDING AND DOSING AUTOMATIC SYSTEMS

## CONSTRUCTION

PAINTED STEEL FRAME STAINLESS STEEL AISI 304 PRODUCT FLOATING AREAS ANTICORROSION TREATMENT ON MECHANICAL COMPONENTS ANTIVIBRATION ADJUSTABLE FEET Upon request stainless steel version FULLY MANAGED BY PLC Speed control by touch screen User friendly easy format change RECEIPTS MENU FOR AN EASY PARAMETERS STORAGE INTERFACE FEEDING AND DOSING AUTOMATIC SYSTEMS. BUIT-IN SCALES SUPPORT TO REDUCE DIMENSIONS Vertical sealing with pneumatic movement with 90-fold opening to ease the forming tube changing HORIZONTAL SEALING MECHANICAL-PENUMATIC MULTILINE TYPE **INDEPENDENT SEALING TEMPERATURE** ADJUSTMENT OF THE THREE SEALING JAWS BY PLC FILM TRANSPORT THREE PHASE MOTOR + INVERTER WITH SELF-CENTERING BELTS PRESET FILM CENTERING SYSTEM SELF ADJUSTABLE BREAKING FILM SYSTEM ENCODER TO SET THE **BAG LENGHT END FILM** SENSOR **PACKAGE CONFIGURATIONS** KIND OF BAG - CUSCHION, SQUARE BOTTOM Max width film/reel diameter mm 440 / mm 300 Max bag length mm 390 MATERIALS: LAMINATED PPL, AL/PE, PAPE, PE AND PP CO-EXTRUDED Mechanical output Up to 35 bags/min. (according to material and bag length) Voltage and power supply 400 V 3Ph+N / 380 - 440 - 60 Hz MAXIMUM INSTALLED POWER 2 KW