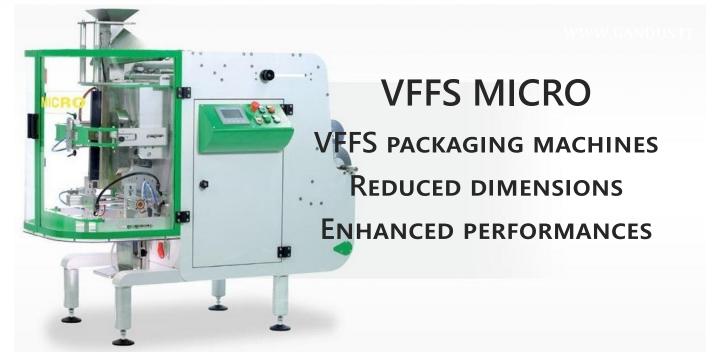

# VFFS MICRO

# VFFS packaging machines Reduced dimensions Enhanced performances

#### CONSTRUCTION

Painted steel frame Stainless steel AISI 304 product floating areas Anticorrosion treatment mechanical components Antivibration adjustable feet Upon request stainless steel version

## **ADVANTAGES AND BENEFITS**

- Fully managed by PLC
  - Speed control by touch screen User friendly easy format change Receipts menu for an easy parameters storage Independent sealing temperature adjustment of the three sealing jaws
- Easy changing of forming tube thanks to vertical sealing with pneumatic movement with 90-fold opening
- Self adjustable breaking film system
- Available with Euroslot and Easy Open
- BUIT-IN SCALES SUPPORT TO REDUCE DIMENSIONS
- INTERFACE WITH FEEDING AND DOSING AUTOMATIC SYSTEMS

## CONSTRUCTION

PAINTED STEEL FRAME STAINLESS STEEL AISI 304 PRODUCT FLOATING AREAS ANTICORROSION TREATMENT ON MECHANICAL COMPONENTS ANTIVIBRATION ADJUSTABLE FEET Upon request stainless steel version FULLY MANAGED BY PLC Speed control by touch screen User friendly easy format change RECEIPTS MENU FOR AN EASY PARAMETERS STORAGE INTERFACE FEEDING AND DOSING AUTOMATIC SYSTEMS. BUIT-IN SCALES SUPPORT TO REDUCE DIMENSIONS Vertical sealing with pneumatic movement with 90-fold opening to ease the forming tube changing HORIZONTAL SEALING MECHANICAL-PENUMATIC MULTILINE TYPE **INDEPENDENT SEALING TEMPERATURE** ADJUSTMENT OF THE THREE SEALING JAWS BY PLC FILM TRANSPORT THREE PHASE MOTOR + INVERTER WITH SELF-CENTERING BELTS PRESET FILM CENTERING SYSTEM SELF ADJUSTABLE BREAKING FILM SYSTEM ENCODER TO SET THE **BAG LENGHT END FILM** SENSOR **PACKAGE CONFIGURATIONS** KIND OF BAG - CUSCHION, SQUARE BOTTOM Max width film/reel diameter mm 440 / mm 300 Max bag length mm 390 MATERIALS: LAMINATED PPL, AL/PE, PAPE, PE AND PP CO-EXTRUDED Mechanical output Up to 35 bags/min. (according to material and bag length) Voltage and power supply 400 V 3Ph+N / 380 - 440 - 60 Hz MAXIMUM INSTALLED POWER 2 KW